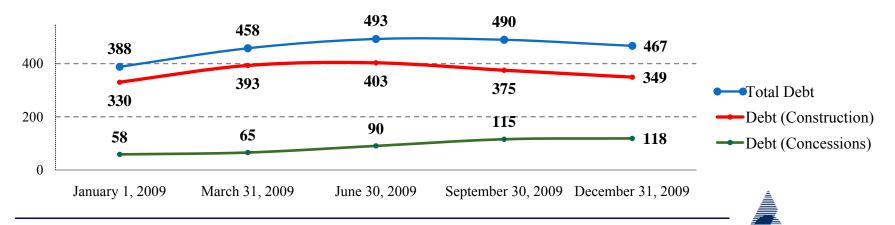

## 2009 Overview

▶ Net debt down to EUR 467mn from EUR 490mn as of September 30, 2009

| Net financial debt (EUR/mn)      | FY 2007 | FY 2008 | FY 2009 | 2013<br>Targets |
|----------------------------------|---------|---------|---------|-----------------|
| NET EQUITY                       | 312     | 332     | 379     | 646             |
| Net financial debt (corporate)   | 372     | 332     | 349     | 178             |
| Net financial debt (concessions) | 25      | 58      | 118     | 354             |
| TOTAL NET FINANCIAL DEBT         | 397     | 390     | 467     | 532             |

3

- ► The present financial structure of the Group is **able to** support the planned growth
- Strong positive cash-flow from projects supports investments and allows to contain debt levels: net debt down to EUR 467mn from EUR 490mn as of 30/09/09