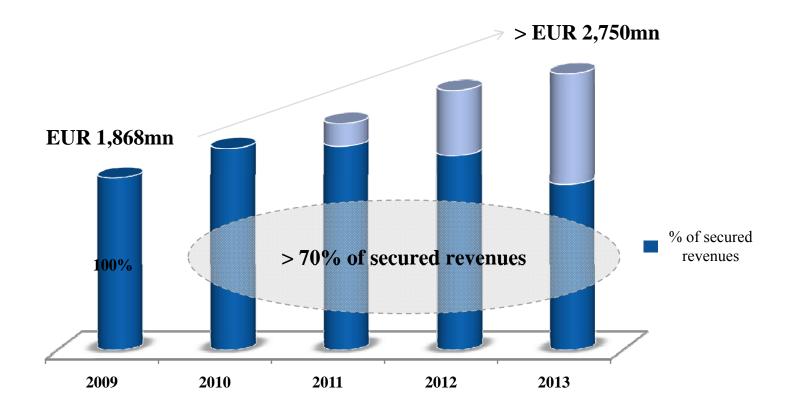

## Strong commercial positioning boosts growth

The roll-out of the revenues coming from the approx. EUR 9bn orders in execution PLUS the EUR 8.6bn of incoming contracts shows that more than 70% of the revenues planned for the next 4 yr is secured

## 2009 Overview

▶ Strong 2009 results are **better than forecast** by 2009-2013 Business Plan

► Total revenues: +22.4% at EUR1.9bn

► EBIT: +17.7% at EUR 156mn

Net profit: +22.4% at EUR 51.5mn

| 2009-2013 Business Plan<br>(EUR/mn) | FY 2008 | 2013    | CAGR<br>'08-'13 |
|-------------------------------------|---------|---------|-----------------|
| TOTAL REVENUES                      | 1,526   | > 2,750 | 13%             |
| of which under concession           | n.m.    | ≈ 160   |                 |
| EBIT                                | 133     | 260     | 14%             |
| Ebit margin                         | 8.7%    | > 9%    |                 |
| NET PROFIT                          | 42      | > 110   | > 20%           |

| FY 2009 | %<br>(yoy) | Change |
|---------|------------|--------|
| 1,868   | 22.4%      | 1      |
| n.m.    |            |        |
| 156     | 17.7%      | 1      |
| 8.4%    |            |        |
| 51.5    | 22.4%      | 1      |