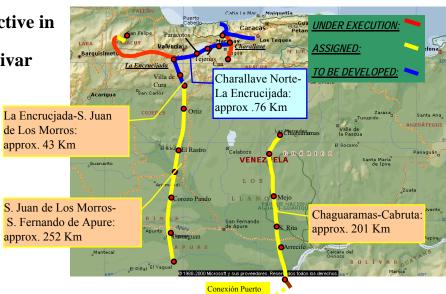

**EUR** 8.6bn of **additional orders** in which Astaldi results first in ranking guarantee future revenue growth







**EUR 9bn of order backlog** as of December 31, 2009





## Strong commercial positioning boosts growth

The roll-out of the revenues coming from the approx. EUR 9bn orders in execution PLUS the EUR 8.6bn of incoming contracts shows that more than 70% of the revenues planned for the next 4 yr is secured





## Effective risk management

Group's risk management policies have proven effective in mitigating the effects of the latest Venezuelan bolivar devaluation

Astaldi has been operating in Venezuela for over 35yr. and operation (only construction, no concessions) have always focused on strategic railway projects under bilateral political cooperation agreements



- In 2009, Venezuela accounted for approx. 10% of order backlog
- 2010 forecast foresee revenues from Venezuela < 7% on total revenues
- Natural hedge has mitigated the effects from the devaluation
  - Match between revenues and costs in local currency
  - Local debt in local currency
  - Contracts have price-escalation clauses



Successful implementation of the geographical diversification strategy with the opening of three new markets



#### **NEW MARKETS**

#### **▶** Poland

- Running projects: Warsaw Subway Line 6 (general contracting) + NR Remordinazation (construction)
- Total value: EUR 1.1bn

#### ► Chile

- Running projects: Chacayes hydroelectric plant (EPC + concession)
- Total construction value: USD 282mn - Astaldi concession value: EUR 350mn

#### ▶ Peru

- Running proje