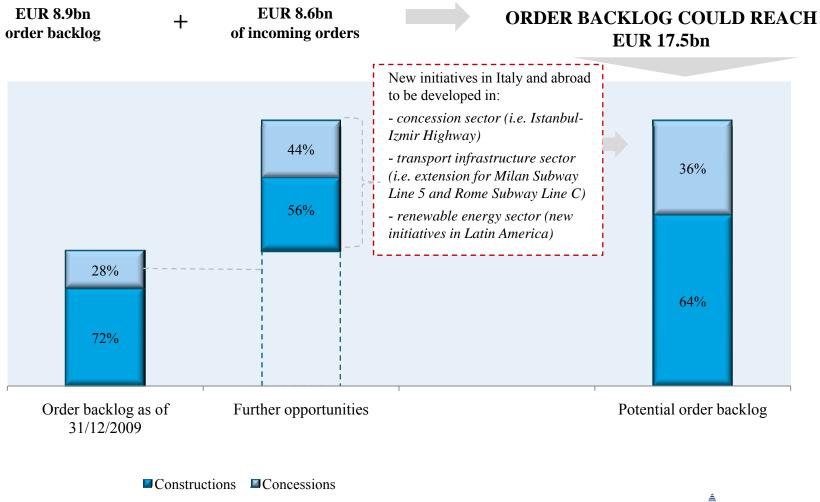

4

**EUR** 8.6bn of **additional orders** in which Astaldi results first in ranking guarantee future revenue growth

**EUR 9bn of order backlog** as of December 31, 2009

## Strong commercial positioning boosts growth

The roll-out of the revenues coming from the approx. EUR 9bn orders in execution PLUS the EUR 8.6bn of incoming contracts shows that more than 70% of the revenues planned for the next 4 yr is secured

- ► Sustainable growth in **concessions**
- Astaldi has become partner of an hydroelectric concession project in Chile, with opportunity for further developments
- New opportunities in transportation, healthcare, renewable energy, both in Italy and abroad
- Turkish highway project (Istanbul-Izmir highway)