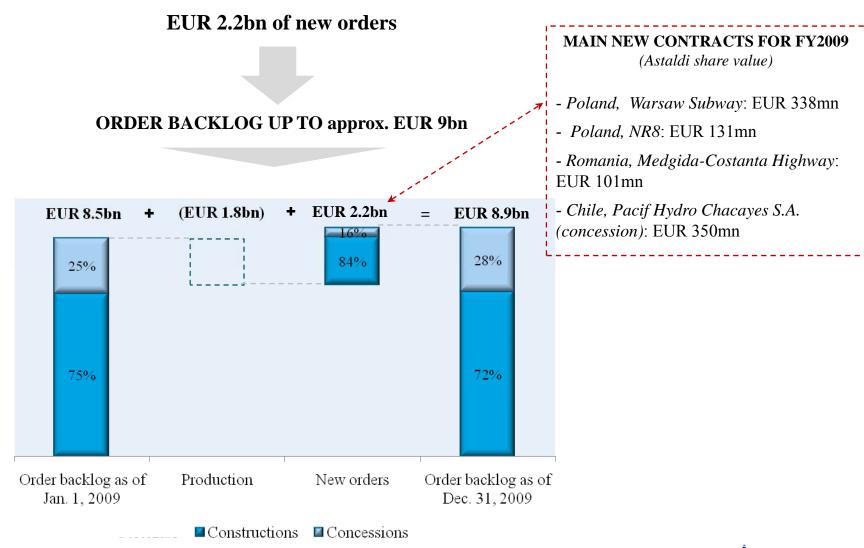

### Strong 2009 results, as a result of:

1

- ► **Strong commercial positioning** boosts order backlog up to EUR 8.9bn
- EUR 2.2bn of new orders in 2009
- Construction backlog: EUR 6.4bn
- Concessions backlog: EUR 2.5bn
- EUR 8.6bn of incoming orders to be added to the EUR8.9bn order backlog in execution

4

**EUR** 8.6bn of **additional orders** in which Astaldi results first in ranking guarantee future revenue growth

**EUR 9bn of order backlog** as of December 31, 2009

## Strong commercial positioning boosts growth

The roll-out of the revenues coming from the approx. EUR 9bn orders in execution PLUS the EUR 8.6bn of incoming contracts shows that more than 70% of the revenues planned for the next 4 yr is secured