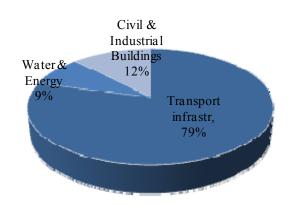

ny, in order to:
  - clearly separate management processes and objectives
  - clearly separate the concession activities from the construction for an improved reporting in order to better comply to the new IFRIC 12 standard effective as of January 2010
- From the first studies, it results that:
  - NPV of equity invested is:

    \*\*Largely covered by the minimum guarantee\*

#### PRINCIPALI FASI DI REALIZZAZIONE DEL PROGETTO PHASE N. 1 PHASE N. 3 PHASE N. 2 PHASE N. 4 Creation of a Holding New reporting Further developments Optimization of the **Concession Company** dedicated to the financial structure **Holding Concession** (debt/equity) Company, in order to show value as SOP



# **APPENDIXES**



# FY 2009 Revenues: geographical and business mix

#### ✓ EUR 1.9bn of revenues in 2009







# **Reclassified consolidated income statement**

| Euro/000                                                | 31/12/09    |        | 31/12/08    |        | Q4 2009   |        | Q4 2008   |        |
|---------------------------------------------------------|-------------|--------|-------------|--------|-----------|--------|-----------|--------|
| Revenues                                                | 1,796,933   | 96.2%  | 1,466,848   | 96.1%  | 452,205   | 96.4%  | 425,585   | 97.0%  |
| Other revenues                                          | 70,789      | 3.8%   | 58,792      | 3.9%   | 17,099    | 3.6%   | 13,088    | 3.0%   |
| Total revenues                                          | 1,867,722   | 100.0% | 1,525,640   | 100.0% | 469,304   | 100.0% | 438,673   | 100.0% |
| Co