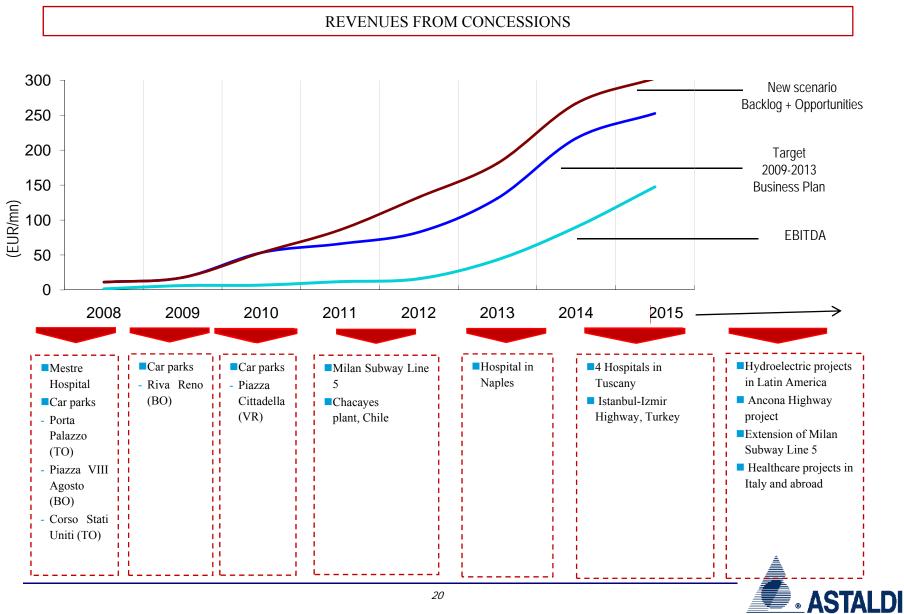

- ► Sustainable growth in **concessions**
- Astaldi has become partner of an hydroelectric concession project in Chile, with opportunity for further developments
- New opportunities in transportation, healthcare, renewable energy, both in Italy and abroad
- Turkish highway project (Istanbul-Izmir highway)