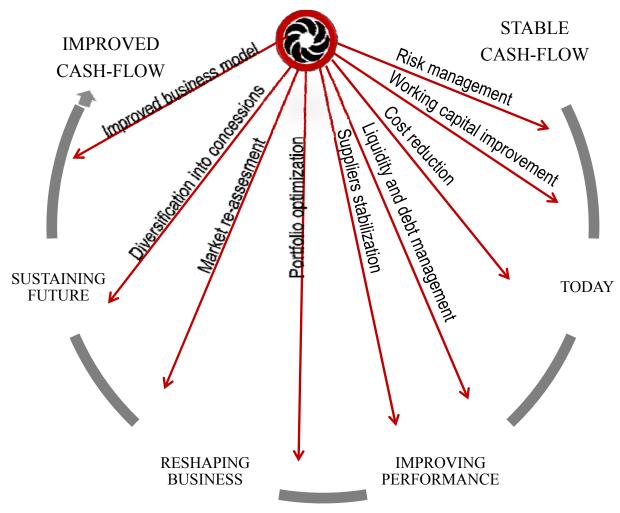

3

- ► The present financial structure of the Group is **able to** support the planned growth
- Strong positive cash-flow from projects supports investments and allows to contain debt levels: net debt down to EUR 467mn from EUR 490mn as of 30/09/09

- ► Sustainable growth in **concessions**
- Astaldi has become partner of an hydroelectric concession project in Chile, with opportunity for further developments
- New opportunities in transportation, healthcare, renewable energy, both in Italy and abroad
- Turkish highway project (Istanbul-Izmir highway)