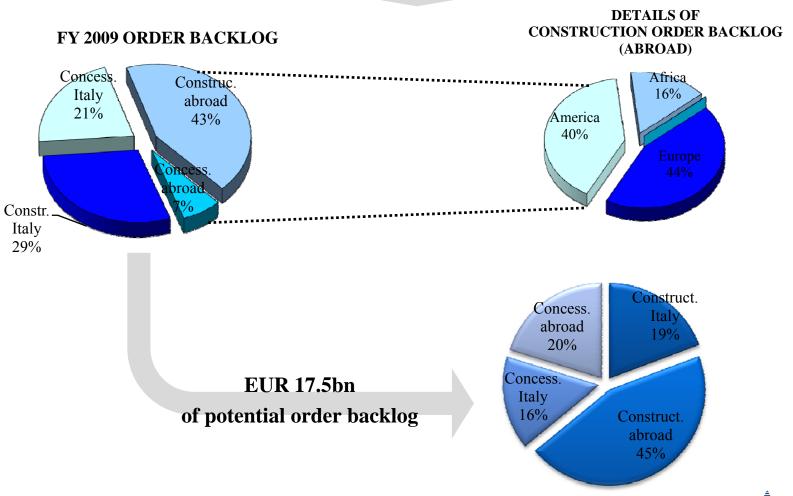

## Strong commercial positioning boosts growth

The roll-out of the revenues coming from the approx. EUR 9bn orders in execution PLUS the EUR 8.6bn of incoming contracts shows that more than 70% of the revenues planned for the next 4 yr is secured